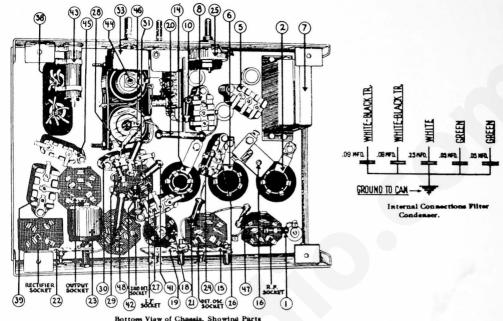

## Replacement Parts for Models 19 (Code 121-2-3) and 89

|            | Pr                                          | art No.  |             |                                              | Part No. |
|------------|---------------------------------------------|----------|-------------|----------------------------------------------|----------|
| 1          | Resistor (10,000 Ohms) Brown-Black-         |          | (29)        | Resistor (70,000 Ohms) Violet-Black-         |          |
| 0          | Orange                                      |          | _           | Orange                                       | 5385     |
| (2)        | Antenna Transformer                         | 06619    | (30)        | Condenser (.01 Mfd.)                         | 3903-T   |
| 00         | Tuning Condenser Assembly                   |          | <b>B</b>    | Resistor (490,000 Ohms) Yellow-White         |          |
| ଞ          | Compensating Condenser-(R.F. Part of        |          | •           | —Yellow                                      | 4517     |
| 0          | Tuning Condenser Assembly)                  |          | (32)        | Besel                                        | 8055     |
| (3)        | Condenser and Resistor-(.09 Mfd. and        |          | <b>(3</b> ) | Tone Control                                 | 06764    |
| _          | $200\Omega$ )                               | 4989-W   | (24)        | Output Transformer                           | 2580     |
| •          | Interstage Transformer                      | 06662    | BEERE       | Voice Coil and Cone Assembly                 | 02823    |
| 0000       | Filter Cond. Bank (.0909050525)             | 06624    | ⊛           | Speaker Field and Bucking Coil As-           |          |
| <b>(3)</b> | Condenser (Double09 and .0007 Mfd.)         | 8174-B   | 175         | sembled with Pot (K-7)                       | 02761    |
| Ō          | Compensating Condenser—(R.F. Part of        |          | ✐           | Switch(A.C.)Part of Vol.Control Assembly     |          |
|            | Tuning Condenser Assembly)                  |          |             | Power Transformer (50-60 Cycles, 115         |          |
| •          | Resistor (15,000 Ohms) Brown—Green—         |          |             | Volts)                                       | 8046     |
|            | Orange                                      | 6208     |             | Power Transformer (25-40 Cycles-115          |          |
| ₩          | Pilot Lamp                                  | 6608     |             | Volts)                                       | 8047     |
| (19)       | Dial Scale                                  | 7882     |             | Power Transformer (50-60 Cycles-230          | 22.12    |
| 39933      | Pilot Lamp—(Shadow Tuning)                  | 6608     | 0           | Volts)                                       | 8048     |
| •          |                                             | 06620    | 9           | Condenser (Double015 and.015 Mfd.)           | 3793-E   |
| <b>69</b>  | Compensating Condenser — (1st I.F. Primary) |          | <b>@</b>    | Shadow Tuning                                | 6497-G   |
| _          | Primary)                                    | 04000-M  | <b>@</b>    | Registor (99,000 Ohms) White-White-          | 4411     |
| 0          | Compensating Condenser — (Low Fre-          | 0.4000 0 | •           | Orange                                       | 4411     |
| _          | quency                                      | 04000-8  | 9           | Resistor (1.000,000 Ohms) Brown—Black        | 4409     |
| $\odot$    | Compensating Condenser—(R.F. Part of        |          | (4)         | Green . B.C. Resistor (235 Ohms and 32 Ohms— | 4-100    |
| _          | Tuning Condenser Assembly)                  | 06621    | •           | Wire Wound)                                  | 7998     |
| (19)       |                                             | 00021    | <b>(4)</b>  | Electrolytic Condenser 6 Mfd                 | 8165     |
| 19         | Compensating Condenser (1st I.F. Sec-       | 04000-M  | 8           | Condenser (.05 Mfd.)                         | 3615-E   |
| _          | onuary)                                     | OTOGO-IM | 8           | Electrolytic Condenser—6 Mfd                 | 8166     |
| <b>9</b>   | Resistor (5,000 Ohms) Green-Black-          | 3526     | 8           | Resistor (51,000 Ohms) Green-Brown-          | 0100     |
| _          | Red (a coo coo Ob) Bad Black                | 0020     | 9           | Orange                                       | 4518     |
| <b>(B)</b> | Resistor (2,000,000 Ohms) Red-Black-        | 5872     | (           | Resistor (32,000 Ohms) Orange-Red-           |          |
|            | Green                                       |          | 9           | Orange                                       | 3525     |
| ⊗ 3        |                                             | 04000-A  |             | Tube Shield                                  | 8006     |
| 8          | Second I.F. Transformer                     | 06622    |             | Knob (Large)                                 | 03063    |
| Ø          | Resistor (51,000 Ohms) Green-Brown-         | 2222     |             | Knob (Small)                                 | 03064    |
| 0          | Orange                                      | 6098     |             | Knob Spring                                  | 5262     |
|            | Volume Control and A.C. Switch              | 8003     |             | Grid Clip                                    | 4897     |
| 8          | Condenser (Double—.00011 & .00011 Mfd.)     | 8035-C   |             | Four Prong Socket                            | 7544     |
| 8          | Condenser (Ol Mfd.)                         | 3903-AB  |             | Five Prong Socket                            | 7546     |
|            | Resistor (70,000 Ohms) Violet—Black—        |          |             | Six Prong Socket                             | 7547     |
| 8          | Orange                                      | 5385     |             | Pilot Lamp Shield                            | 5700     |
|            | Otange                                      |          |             |                                              |          |