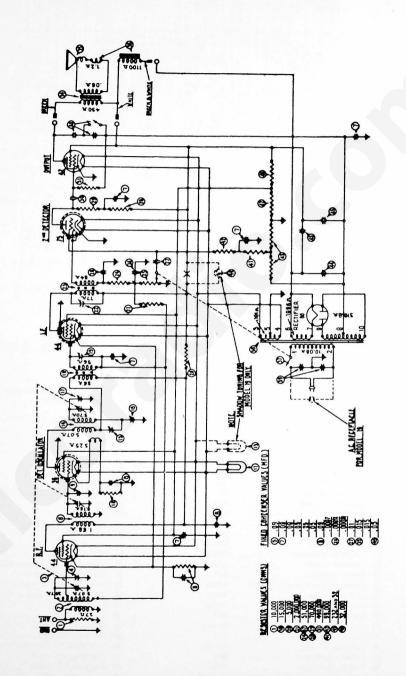

## Models 19 and 89

bottom field of comment officering 1 and

## Replacement Parts for Models 19 (Code 121-2-3) and 89

|            | Pr                                          | art No.  |             |                                              | Part No. |
|------------|---------------------------------------------|----------|-------------|----------------------------------------------|----------|
| 1          | Resistor (10,000 Ohms) Brown-Black-         |          | (29)        | Resistor (70,000 Ohms) Violet-Black-         |          |
| 0          | Orange                                      |          | _           | Orange                                       | 5385     |
| (2)        | Antenna Transformer                         | 06619    | (30)        | Condenser (.01 Mfd.)                         | 3903-T   |
| 00         | Tuning Condenser Assembly                   |          | <b>B</b>    | Resistor (490,000 Ohms) Yellow-White         |          |
| ଞ          | Compensating Condenser-(R.F. Part of        |          | •           | —Yellow                                      | 4517     |
| 0          | Tuning Condenser Assembly)                  |          | (32)        | Besel                                        | 8055     |
| (3)        | Condenser and Resistor-(.09 Mfd. and        |          | <b>(3</b> ) | Tone Control                                 | 06764    |
| _          | $200\Omega$ )                               | 4989-W   | (24)        | Output Transformer                           | 2580     |
| •          | Interstage Transformer                      | 06662    | BEERE       | Voice Coil and Cone Assembly                 | 02823    |
| 0000       | Filter Cond. Bank (.0909050525)             | 06624    | ⊛           | Speaker Field and Bucking Coil As-           |          |
| <b>(3)</b> | Condenser (Double09 and .0007 Mfd.)         | 8174-B   | 175         | sembled with Pot (K-7)                       | 02761    |
| Ō          | Compensating Condenser—(R.F. Part of        |          | ✐           | Switch(A.C.)Part of Vol.Control Assembly     |          |
|            | Tuning Condenser Assembly)                  |          |             | Power Transformer (50-60 Cycles, 115         |          |
| •          | Resistor (15,000 Ohms) Brown—Green—         |          |             | Volts)                                       | 8046     |
|            | Orange                                      | 6208     |             | Power Transformer (25-40 Cycles-115          |          |
| ₩          | Pilot Lamp                                  | 6608     |             | Volts)                                       | 8047     |
| (19)       | Dial Scale                                  | 7882     |             | Power Transformer (50-60 Cycles-230          | 22.12    |
| 39933      | Pilot Lamp—(Shadow Tuning)                  | 6608     | 0           | Volts)                                       | 8048     |
| •          |                                             | 06620    | 9           | Condenser (Double015 and.015 Mfd.)           | 3793-E   |
| <b>69</b>  | Compensating Condenser — (1st I.F. Primary) |          | <b>@</b>    | Shadow Tuning                                | 6497-G   |
| _          | Primary)                                    | 04000-M  | <b>@</b>    | Registor (99,000 Ohms) White-White-          | 4411     |
| 0          | Compensating Condenser — (Low Fre-          | 0.4000 0 | •           | Orange                                       | 4411     |
| _          | quency                                      | 04000-8  | 9           | Resistor (1.000,000 Ohms) Brown—Black        | 4409     |
| $\odot$    | Compensating Condenser—(R.F. Part of        |          | (4)         | Green . B.C. Resistor (235 Ohms and 32 Ohms— | 4-100    |
| _          | Tuning Condenser Assembly)                  | 06621    | •           | Wire Wound)                                  | 7998     |
| (19)       |                                             | 00021    | <b>(4)</b>  | Electrolytic Condenser 6 Mfd                 | 8165     |
| 19         | Compensating Condenser (1st I.F. Sec-       | 04000-M  | 8           | Condenser (.05 Mfd.)                         | 3615-E   |
| _          | onuary)                                     | OTOGO-IM | 8           | Electrolytic Condenser—6 Mfd                 | 8166     |
| <b>9</b>   | Resistor (5,000 Ohms) Green-Black-          | 3526     | 8           | Resistor (51,000 Ohms) Green-Brown-          | 0100     |
| _          | Red (a coo coo Ob) Bad Black                | 0020     | 9           | Orange                                       | 4518     |
| <b>(B)</b> | Resistor (2,000,000 Ohms) Red-Black-        | 5872     | (           | Resistor (32,000 Ohms) Orange-Red-           |          |
|            | Green                                       |          | 9           | Orange                                       | 3525     |
| ⊗ 3        |                                             | 04000-A  |             | Tube Shield                                  | 8006     |
| 8          | Second I.F. Transformer                     | 06622    |             | Knob (Large)                                 | 03063    |
| Ø          | Resistor (51,000 Ohms) Green-Brown-         | 2222     |             | Knob (Small)                                 | 03064    |
| 0          | Orange                                      | 6098     |             | Knob Spring                                  | 5262     |
|            | Volume Control and A.C. Switch              | 8003     |             | Grid Clip                                    | 4897     |
| 8          | Condenser (Double—.00011 & .00011 Mfd.)     | 8035-C   |             | Four Prong Socket                            | 7544     |
| 8          | Condenser (Ol Mfd.)                         | 3903-AB  |             | Five Prong Socket                            | 7546     |
|            | Resistor (70,000 Ohms) Violet—Black—        |          |             | Six Prong Socket                             | 7547     |
| 8          | Orange                                      | 5385     |             | Pilot Lamp Shield                            | 5700     |
|            | Otange                                      |          |             |                                              |          |